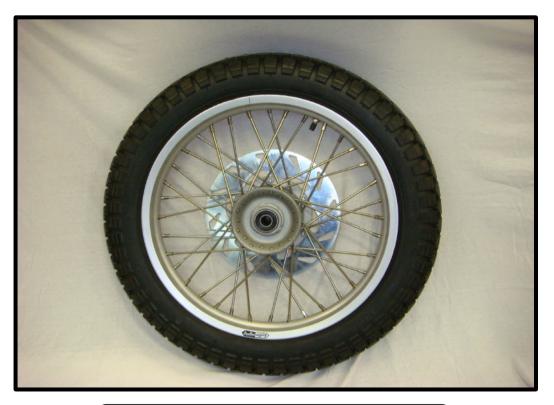

## P/N RW1005101 W

High strength aluminum rim wheel conversions for all Ural's Lighter rim reduces unsprung weight, lowers inertia effects and promotes more stable handling. Rims are CNC drilled to match wheel hub spoke patterns. New stainless steel spokes and plated nipples are used to build up a very "true" wheel that has almost no eccentricity or side to side run out. Aluminum rim is anodized to prevent corrosion. Exchange basis only, send us your bare hub - we send your respoked wheel rim and hub assembly back. Sun rims do not have raised nipple receivers - they are smooth on the view side.